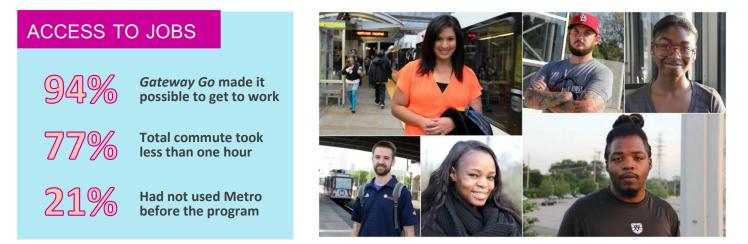

## **Connecting Young People to New Opportunities**

In June 2018, the *Gateway Go* pilot program was introduced to provide young people in our community with an easy and affordable option to travel to jobs, education and other important opportunities in the bistate area.

With the *Gateway Go* Card, area youth between 13 and 25 years old are able to ride Metro Transit for halfprice. This pilot program has already proven that by making transportation convenient and accessible, we can create stronger and healthier communities throughout the St. Louis region.