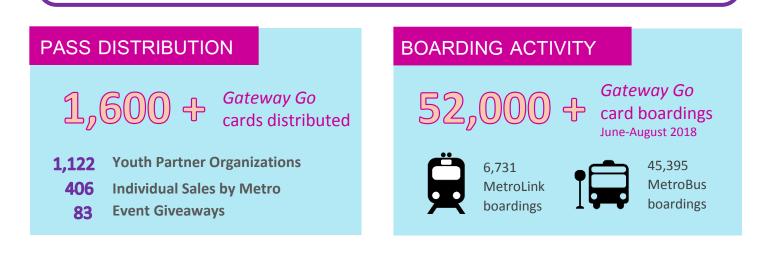

## **Connecting Young People to New Opportunities**

In June 2018, the *Gateway Go* pilot program was introduced to provide young people in our community with an easy and affordable option to travel to jobs, education and other important opportunities in the bistate area.

With the *Gateway Go* Card, area youth between 13 and 25 years old are able to ride Metro Transit for halfprice. This pilot program has already proven that by making transportation convenient and accessible, we can create stronger and healthier communities throughout the St. Louis region.