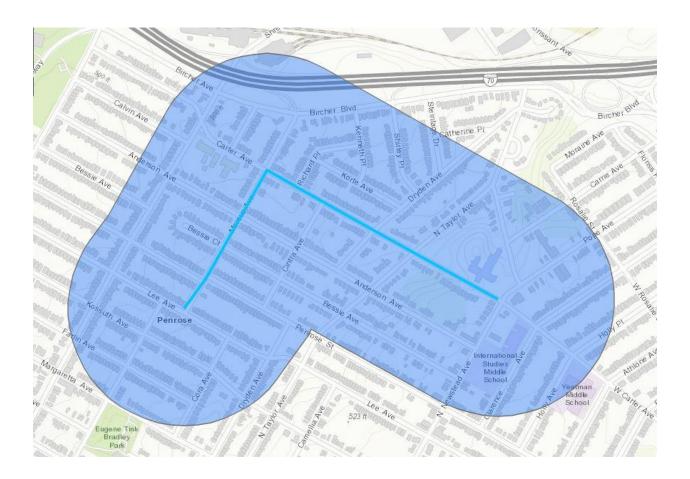

## ST. LOUIS CITY - \$1 Lyft Ride Eligible Areas

- Marcus Avenue, between Lee and Carter
- Carter Avenue, between Marcus and Newstead

Eligible for \$1 Lyft trips between these areas and:

- #18 Taylor stop at W. Florissant and Bircher
- #74 Florissant stop at W. Florissant and Bircher
- #74 Florissant stop at W. Florissant and Bellefontaine Cemetery
- #95 Kingshighway stop at W. Florissant and Bellefontaine Cemetery

If traveling to a bus stop, enter Bircher & W. Florissant or Bellefontaine Cemetery into the Lyft app as your drop-off point. For assistance, contact Transit Information: 314-231-2345 (phone) | 314-207-9786 (text).