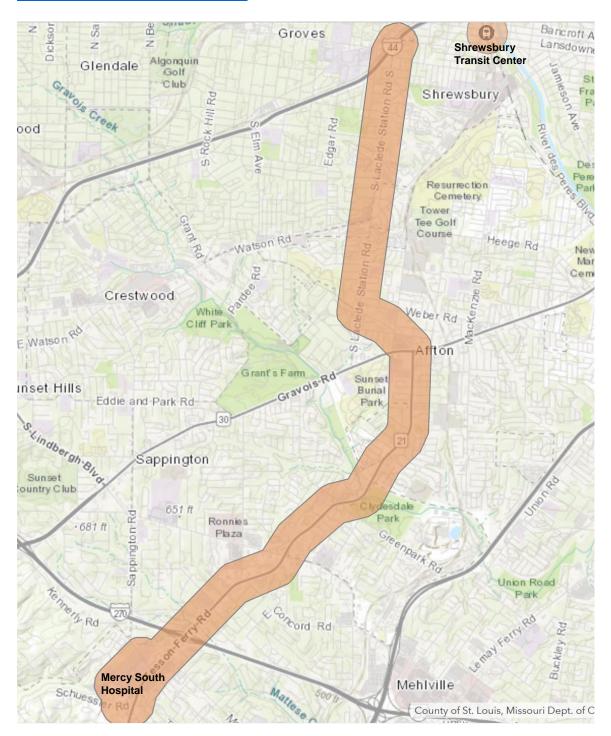

## #46 Tesson Ferry WEEKEND LYFT SERVICE

The #46-Tesson Ferry MetroBus will temporarily not run on Saturdays and Sundays due to COVID-19 Emergency Response Service Changes. During this time, customers will be able to use a Lyft for a discounted price along the route #46 alignment and to connect to/from the Shrewsbury MetroLink Station. On Saturdays and Sunday, customers can schedule a \$1 ride along this corridor through the Lyft app by entering the promo code: **ESSENTIALSTL20**. For more information on the partnership between Lyft and Metro, visit: https://www.metrostlouis.org/lyft/.