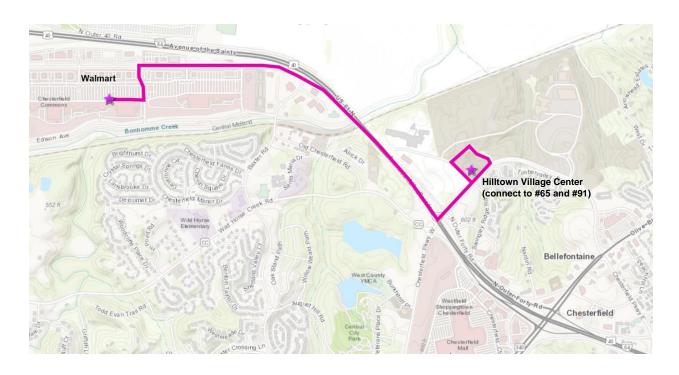

## #58-Chesterfield Valley Route - Emergency Lyft Service

The #58 Chesterfield Valley MetroBus will temporarily be suspended due to COVID-19 Emergency Response Service Changes. During this time, customers will be able to use a Lyft for a discounted price along part of the alignment from the Hilltown Village Center Schnucks (connections to #91 and #65 MetroBus routes) to the Chesterfield Commons Walmart SuperCenter. Customers can schedule a \$1 ride along this corridor through the Lyft app by entering the promo code **METROCONNECT19**. For more information, visit: <a href="https://www.metrostlouis.org/lyft/">https://www.metrostlouis.org/lyft/</a>.