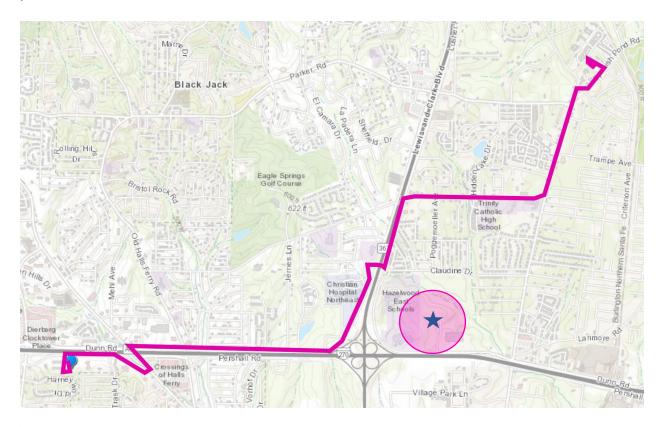

## NORTH ST. LOUIS COUNTY - \$1 Lyft Ride Eligible Areas

- #75 Christian Hospital Areas
- North County Transit Center Christian Hospital Spanish Pond Rd. -National Records Center

The #75 Christian Hospital MetroBus route was temporarily suspended due in 2020 due to COVID-19. Customers can instead use Lyft for a discounted price along the former route alignment (with destinations including North County Transit Center, Christian Hospital, Belle Park Plaza, Gateway Manor, as well as The National Personnel Records Center and the Hazelwood School District's Opportunity Center).

As of June 2021, the #71-Patterson Redman route is modified to also serve Christian Hospital campus, while this Lyft corridor remains in place.

Customers can schedule a \$1 ride along this corridor through the Lyft app by entering the promo code **METROCONNECT19**.

🜟 – National Personnel Records Center, 1 Archives Drive, 63138